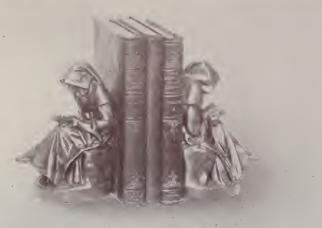

#### BRONZE

"YOUNG STUDENT" BOOK ENDS

BY MORANI

NO. 315

HEIGHT 61/4" WIDTH 53/4"

Price \$7.00 Pair

"THE CAPTIVE" BOOK ENDS

BY MORANI

NO. 318

Price \$7.00 Pair

THE NATIONAL METALIZING COMPANY

Page Seven